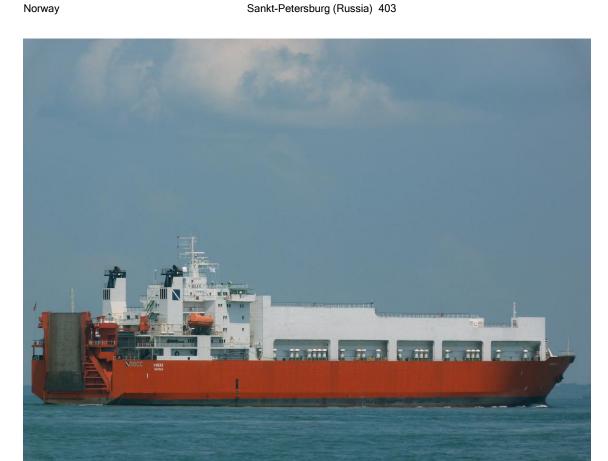

IMO No: 9065182 RORO-CARGO 1996 / 23409 GT

COMPANY:

YARD INFORMATION:

**DEMOLITION:** 

Bergshav Management AS,

AO Baltiyskiy Zavod

Alang 31/01/2014

Singapore Straits 2/7/2011 © S. Wiedner

## **BASIC DATA:**

GT: 23409
DWT: 13480
TEU: 849
Cars: 1991
LOA: 169.40
Bmd: 23.80
Draught: 8.79
Engine: 2 x oil B&W
Power: 9706 kW
Speed: 17.0 kn

Decks: 4 incl. 2 x hoistable decks 1 x Angeled Stern Door/Ramp