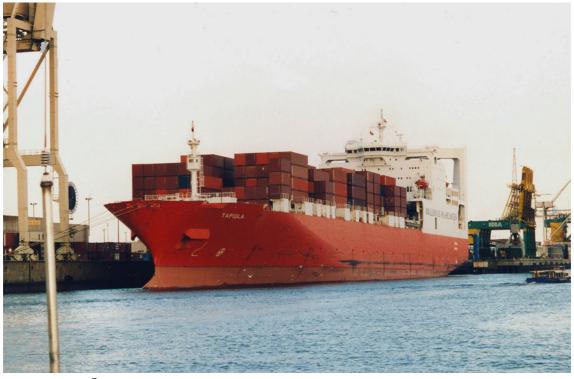

## **BASIC DATA:**

**OWNER & FLAG HISTORY:** 

GT: 39535 DWT: 31459 LOA: 228.51 Beam: 32.31 Draft: 10.82 Engine Type: Sulzer Speed: 20.5 kn

## EX-NAMES:

| BOOGABILLA | 1978-89 |  |
|------------|---------|--|
| TAPIOLA    | 1989-   |  |
|            |         |  |

## **GENERAL VESSEL INFORMATION:**

Vessel is part of Wilhelmsen's "TAMPERE (Mark I)"-class (TALABOT / TAMPERE / TAPIOLA / TOBA / TOURCOING)

After conversion of the Mark II+III ConRo-vessels into PCTC's (pure car/t ruck carriers) the same procedure will be undertaken for the Mark I vessels at Chengxi Shipyard, China for US \$ 4.6 mio each. Increased car capacity is then 1800.