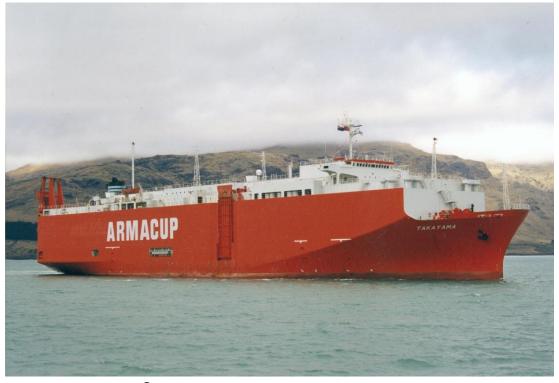

IMO No: 8202343 CAR CARRIER 1983 / 27440 GT

COMPANY:

Wilhelmsen Lines A/S / Barber Ship Mgmt. AS, Norway

YARD INFORMATION:

**DEMOLITION:** 

Kurushima Dockyard Co. Ltd. Onishi (Japan) 2240 Chittagong 2009

Lyttelton (N.Z.) 21/4/2000 © A. Calvert

## **OWNER & FLAG HISTORY:**

TAKAYAMA 2000-05-12 LRF Flag Date of record Source

Norway International Ship Register 2000-05-12 LRF

Registered owner Date of record Source

WILHELMSEN LINES SHIPOWNING AS 1998-01-01 LRF

## **EX-NAMES:**

| TAKAYAMA       | 1983-86 |                                 |
|----------------|---------|---------------------------------|
| NOSAC TAKAYAMA | 1986-96 | Wilfram Shg. Ltd., Liberia      |
| TAKAYAMA       | 1996-09 | Wilfram Shg. Ltd., Norway (NIS) |