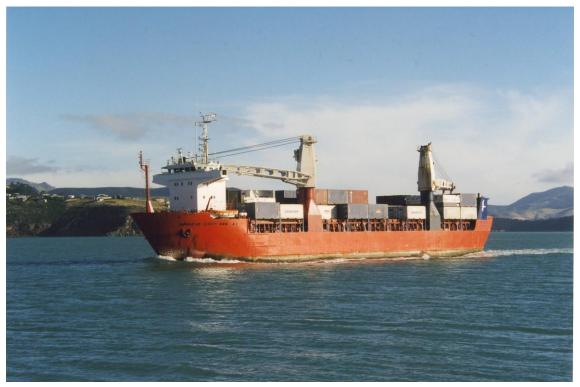

Lyttelton (N.Z.) 20/4/2002 © A. Calvert

## **BASIC DATA:**

GT: 4285 DWT: 3693 TEU: 319 Reefer: 20 Trailers: 30 Lanes-length: 344

Engine: 2 x oil MaK Power: 2200 kW Speed: 12.5 kn Cranes: 2 x 25 t Decks: 2

1 x stern door/ramp (centre)