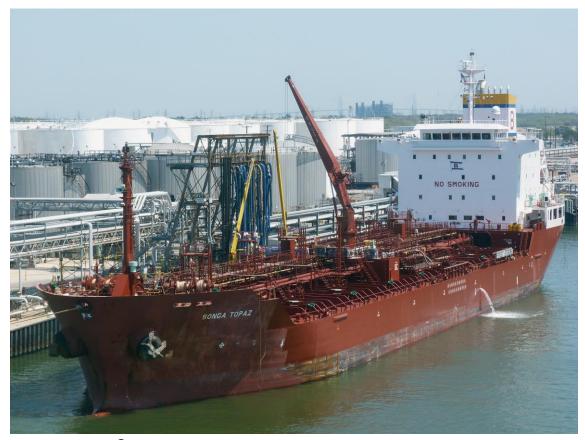

# SONGA TOPAZ

IMO No: 9460461 TANKER 2009 / 11259 GT

#### **DEMOLITION:**

Houston 28/8/2011 © S. Wiedner

## BASIC DATA:

Chemical/Oil Products Tanker Double Hull GT: 11259 DWT: 17596 LOA: 144.00 Beam: 22.60 Draft: 9.21 Engine: STX Power: 5920 kW Speed: 14.0 kn