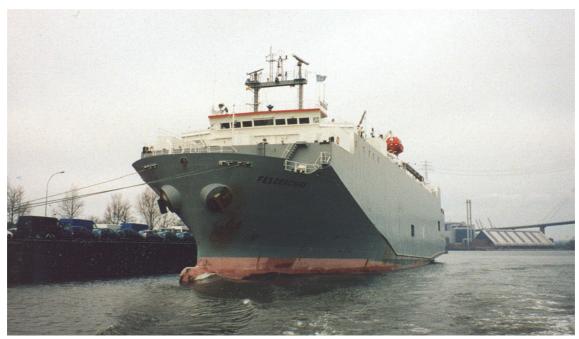

Power: 3177 kW Speed: 14.2 kn 1 Stern door/ramp **OWNER & FLAG HISTORY:** 

SCHELDE HIGHWAY 13-09-2004 LRF FEEDERCHIEF 12-05-2000 LRF Flag Date of record Source Panama 18-04-2001 LRF Malta 12-05-2000 LRF

## **GENERAL VESSEL INFORMATION:**

Vessel was built on order for German E.H. Harms Group with sister vessel FEEDERCAPTAIN for operation on its European Car Feeder Service. Service provides car distribution to ports at North and Baltic Sea operating small vehicles carriers. Hub port is Bremerhaven.