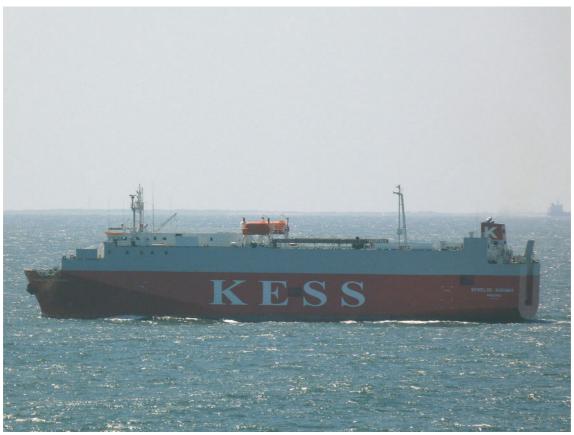

## **SCHELDE HIGHWAY**

IMO No: 9065405 CAR CARRIER 1993 / 8659 GT

**COMPANY:** 

Stargate Shipmanagement GmbH, Germany

## YARD INFORMATION:

**DEMOLITION:** K.K. Usuki Zosensho 1622 (Japan)

© S.Wiedner North Sea 25/5/2011

© S. Molter Hamburg

**BASIC DATA:** 

GT: 8659 DWT: 3222 Cars: 805 LOA: 99.90

Bmd: 20.50 Draught: 5.61

Engine: 1 x oil B&W

Power: 3177 kW Speed: 14.2 kn 1 Stern door/ramp **OWNER & FLAG HISTORY:** 

SCHELDE HIGHWAY 13-09-2004 LRF FEEDERCHIEF 12-05-2000 LRF Flag Date of record Source Panama 18-04-2001 LRF Malta 12-05-2000 LRF