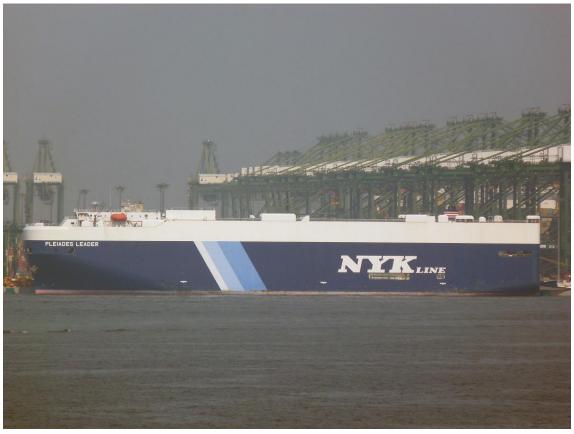

## PLEIADES LEADER

IMO No: 9426374 CAR CARRIER 2009 / 62994 GT

**COMPANY:** 

YARD INFORMATION:

**DEMOLITION:** 

NYK Shipmanagement Pte Ltd.,

Shin Kurushima Toyohashi

Singapore

#### **BASIC DATA:**

GT: 62994 DWT: 21462 Cars: 6332 LOA: 199.94 Beam: 32.26 Draft: 10.33

Power: 15540 kW

Speed:

Engine:

# **EX-NAMES**:

| PLEIADES LEADER | 2009- | Strawberry Leasing Ltd., Japan |
|-----------------|-------|--------------------------------|
|                 |       |                                |