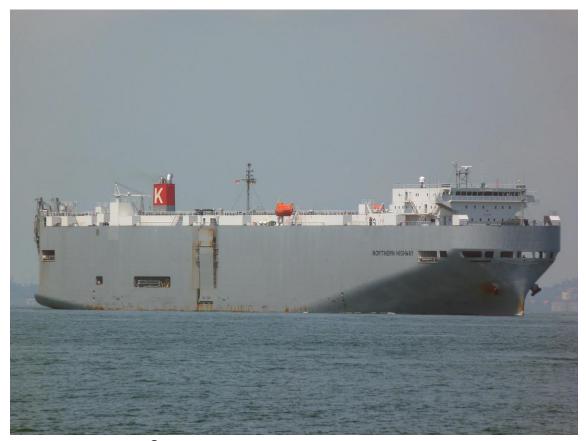

# NORTHERN HIGHWAY

IMO No: 9392339 CAR CARRIER 2009 / 39422 GT

**DEMOLITION:** 

#### YARD INFORMATION:

Shin Kurushima Dockyard Co. Ltd. (Japan) 5520

Singapore Straits 2/7/2011 <sup>C</sup> S. Wiedner

# BASIC DATA:

GT: 39422 DWT: 12856 Cars: 3893 LOA: 188.03 Beam: 28.20 Draft: 8.52 Engine: 11000 kW Power: Speed: