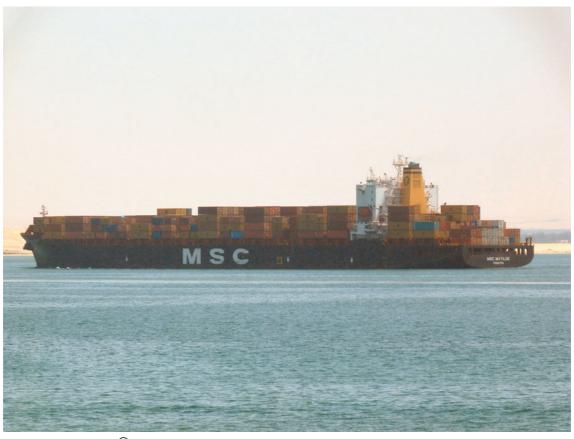

## **MSC MATILDE**

IMO No: 9181663 CONTAINER 1999 / 53208 GT

**COMPANY:** 

YARD INFORMATION:

**DEMOLITION:** 

MSC Ship Management (Hong Kong)

Ltd.

Samsung H.I. Co. Ltd. 1261 Geoje (South Korea)

Suez Canal 7/6/2011 © S. Wiedner

## **BASIC DATA:**

OWNER & FLAG HISTORY:

GT: 53208

DWT: 67615

TEU: 4400

Reefer: 300

LOA: 294.07

Bmd: 32.25