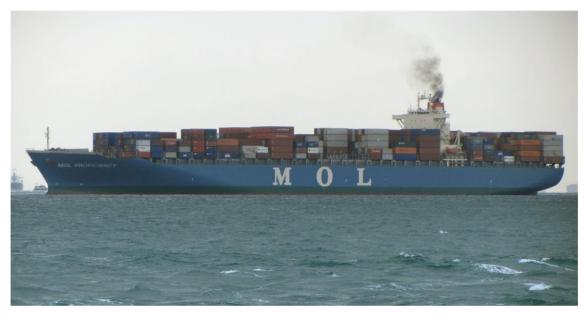

# **MOL PROFICIENCY**

IMO No: 9403619 CONTAINER 2007 / 71777 GT

**COMPANY:** 

B. Schulte Shipmanagement (China)
Co. Ltd., China

YARD INFORMATION:

Koyo Dockyard Co. Ltd. Mihara (Japan) 2273 **DEMOLITION:** 

#### **GENERAL VESSEL INFORMATION:**

2007: The Imabari group's Mihara-based Koyo Dockyard recently finished another unit of its popular **6,350 TEU container ship**s. Like most of its sister vessels, the new container carrier will trade for **Mitsui** who **named the ship MOL PROFICIENCY**. (http://www.containership-info.com/newsletter\_2007\_33.pdf)