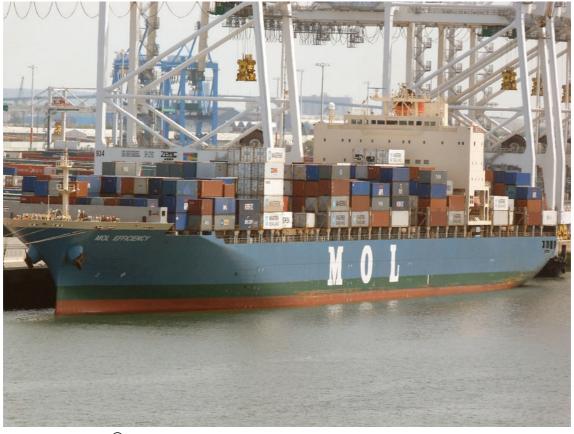

IMO No: 9251365 CONTAINER 2003 / 53822 GT

**COMPANY:** 

#### YARD INFORMATION:

**DEMOLITION:** 

MOL Ship Management Co. Ltd.

Mitsubishi H.I. Ltd. Kobe (Japan) 1246

Le Havre 28/5/2011 © S. Wiedner

## **BASIC DATA:**

GT: 53822

DWT: 63160

TEU: 4646

Reefer: 393

LOA: 294.09

Bmd: 32.20

Draught: 13.50

# EX-NAMES:

Speed: 25.5 kn

| MOL EFFICIENCY | 2003- | Virgo Line Shg. S.A., Panama |  |
|----------------|-------|------------------------------|--|
|                |       |                              |  |