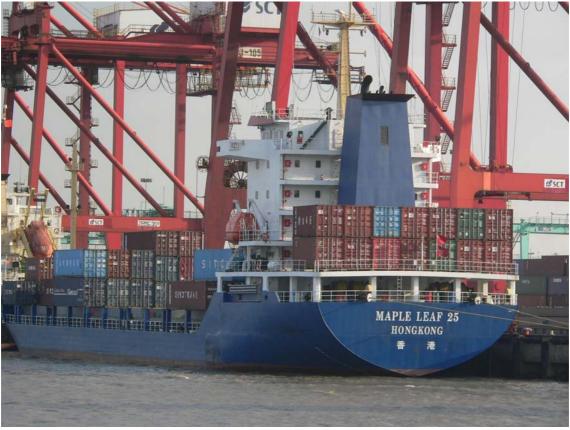

IMO No: 9360348 CONTAINER 2005 / 6401 GT

### **SCRAPPING INFORMATION:**

Taizhou Fengye Shipping Co. Ltd., China

Hong Kong

Shanghai 23/1/2006 © S. Wiedner

### **GENERAL INFORMATION:**

Owner Taizhou Fengye Shipping Co. Ltd.
Operator Maple Leaf Shipping Limited
Flag Hong Kong, China
Port of Registry Hong Kong
Call Sign VRBD8
IMO No. 9360348
Type of Ship Container Ship