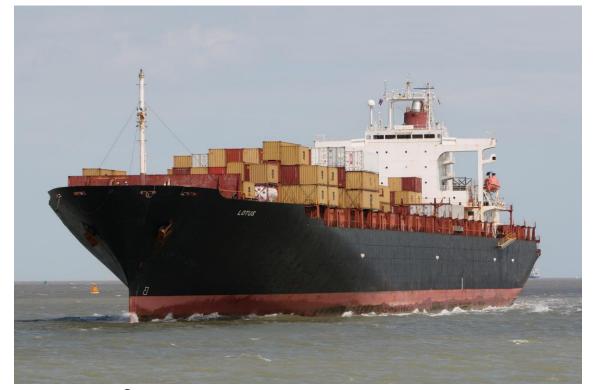

LOTUS

IMO No: 8705486 CONTAINER 1988 / 42809 GT

## DEMOLITION:

Ghasiram Gokulchand, India 03/11/2013

North Sea 9/7/2011 © S. Wiedner collection