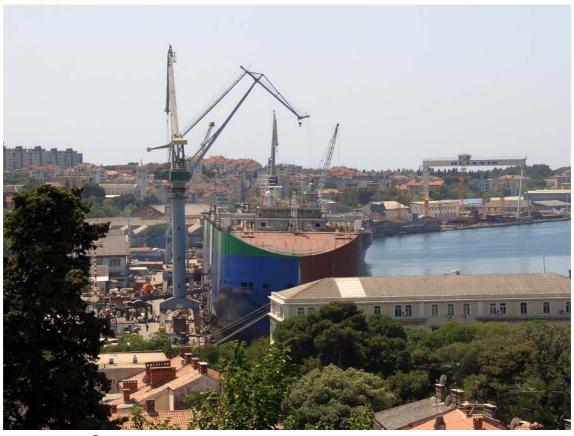

### **SCRAPPING INFORMATION:**

Uljanik Brodogradiliste 436 Pula (Croatia)

Pula 23/6/2006 © H. Wiedner

## **GENERAL VESSEL INFORMATION:**

On Saturday, April 15, hull No. 436 known as LAPIS ARROW was launched from the Slipway No. 1. The vessel is a Pure Car Truck Carrier of 12,300 DWT which ULJANIK Brodogradiliste d.d. is building for the Buyer Ray Car Carriers Ltd. This is the first vessel in a series of eight vessels contracted with the company Ray Shipping.

Contract for Hull No. 436 LAPIS ARROW had been signed on 14th December, 2004 and the keel was laid on 5th November, 2005. www.uljanik.hr - 16/05/06

Last update: 13/8/2006