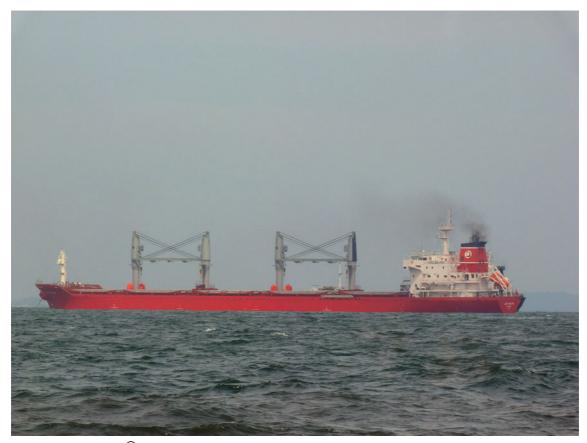

# LADY SALIHA

IMO No: 9449871 BULKER 2011 / 19999 GT

#### BASIC DATA:

GT: 19999 DWT: 30124 LOA: 178.70 Bmd: 28.00 Draught: Engine: Power: 6232 kW Speed: Cranes: 4 x

### **GENERAL VESSEL INFORMATION:**

Meanwhile Deval eyes up spring delivery of resale twins slated for April and June. Deval is said to have acquired the 30.000 dwt handysize bulkers from YA/SA in 2009. The pair have been renamed to SERVET ANA and LADY SALIHA respectively. http://turkishmarinepost.com