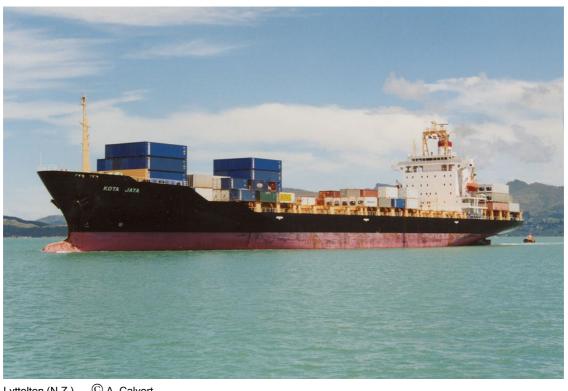

# **SCRAPPING INFORMATION:**

Pacific International Lines (Pte) Ltd.,

Shin Kurushima Dockyard 5026 Singapore Onishi (Japan)

Lyttelton (N.Z.) © A. Calvert

11 Dec 2001 **KOTA JAYA** joined Pacific Internation Lines' New Zealand service in Singapore. Previously on Red Sea service. <a href="https://www.nzmaritimeindex.org.nz">www.nzmaritimeindex.org.nz</a>