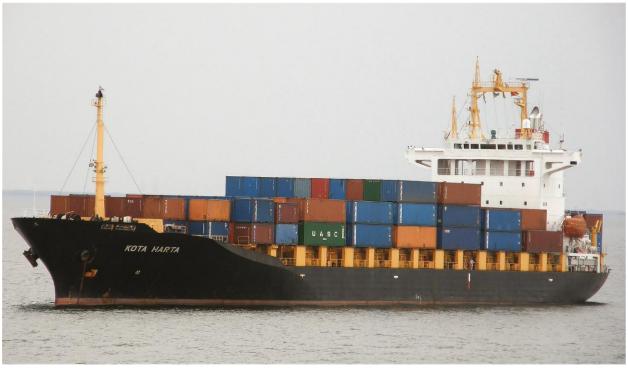

## **KOTA HARTA**

IMO No: 9135092 CONTAINER 1996 / 13272 GT

COMPANY:

Pacific International Lines (Pte) Ltd,

Singapore

YARD INFORMATION:

**DEMOLITION:** 

Chattogram, 24/02/2021

KK Kanasashi (Japan) 3383

Jakarta 9/11/2011 © H. Rosenkranz (<u>www.rosenkranz-shipphotos.de</u>) / (S. Wiedner collection)

2019: To Malaysia Shipping Corp Sdn Bhd, Malaysia. Renamed SALAM MEWAH.

2021: Demolition at Chattogram, 24/02/2021.