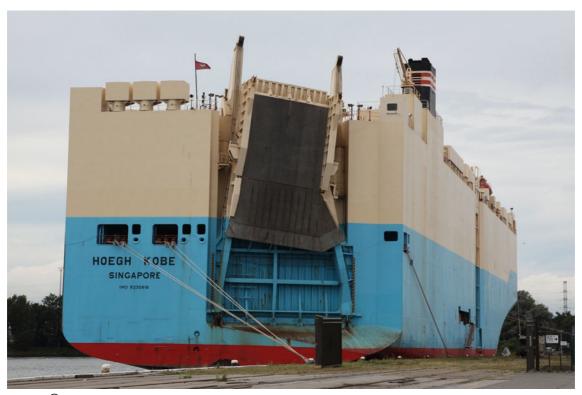

## **HOEGH KOBE**

IMO No: 9330616 CAR CARRIER 2006 / 52691 GT

### **BASIC DATA:**

GT: 52691 DWT: 21500 Loa: 179.9 m Bext: 32.24 m Draught: 9.6 m