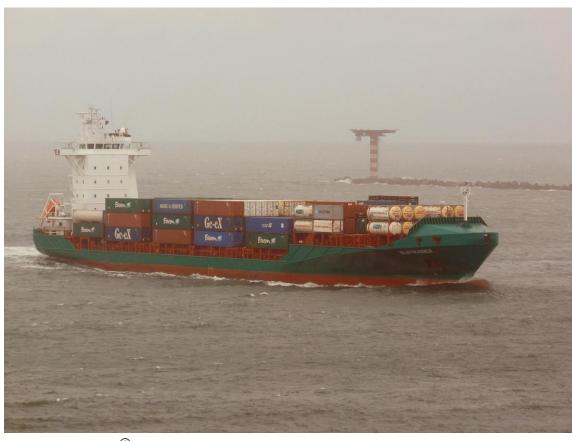

IMO No: 9388534 CONTAINER 2008 / 8246 GT

**COMPANY:** 

#### YARD INFORMATION:

**DEMOLITION:** 

Elbdeich Reederei GmbH & Co. KG,

Germany

D. Hegemann Rolandwerft GmbH & Co. Berne (Germany) 245

Rotterdam 26/5/2011 © S. Wiedner

### **BASIC DATA:**

GT: 8246

DWT: 11174

TEU: 974

Reefer: 170

LOA: 139.60

Bmd: 22.20

Draught: 7.38