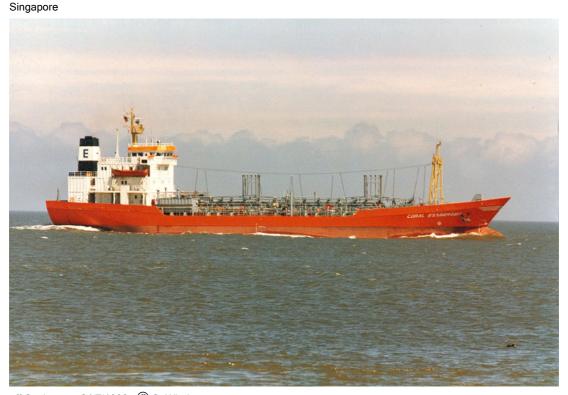

# **CORAL ESSBERGER**

IMO No: 8013120 TANKER 1981 / 1941 GT

#### **OWNER & HOMPEPORT:**

## YARD INFORMATION:

#### **SCRAPPING INFORMATION:**

Transocean Shipmanagement GmbH, Germany

Büsumer Werft GmbH 1438 Büsum (Germany)



off Cuxhaven 24/7/1993 © S. Wiedner

#### **GENERAL INFORMATION:**

Name: Coral Essberger IMO No: 8013120

Ex: Built: 1/1981

Type: Chemical Tanker Status: In Service

SubType: Flag: Singapore

DWT: 2,893 Draft: 5.34 Builder: Buesumer GT: 1,941 LOA: 81.31 Owner: Transocean Ship

Management

NT: 805 Beam: 13.42 Speed/Cons: 12.25/-Class: GL Depth: 5.62 Engine Type: Krupp MAK

#### **OWNER & FLAG HISTORY:**

PROTI 05-06-2006 LRF

CORAL ESSBERGER 12-05-2000 LRF

Flag Date of record Source Panama 05-06-2006 LRF Singapore 12-05-2000 LRF

Registered owner Date of record Source CHEM-SAY SHPG LTD INC 26-06-2006 LRF

SOYSAY SHIPPING 05-06-2006 LRF

CHEMICAL TANKER SERVICES 15-10-1999 LRF

Ship manager Date of record Source SOYSAY SHIPPING 05-06-2006 LRF ESSBERGER J.T. 03-03-2006 LRF

TRANSOCEAN SH