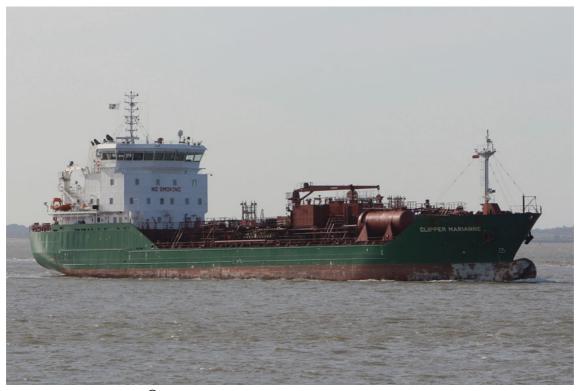

# **CLIPPER MARIANNE**

IMO No: 9294680 TANKER 2005 / 4473 GT

### **SCRAPPING INFORMATION:**

Clipper Marine Services A/S, Denmark INP H.I. 1131 Ulsan (South Korea)

Harwich (U.K.) 21/10/2008 © S. Wiedner collection