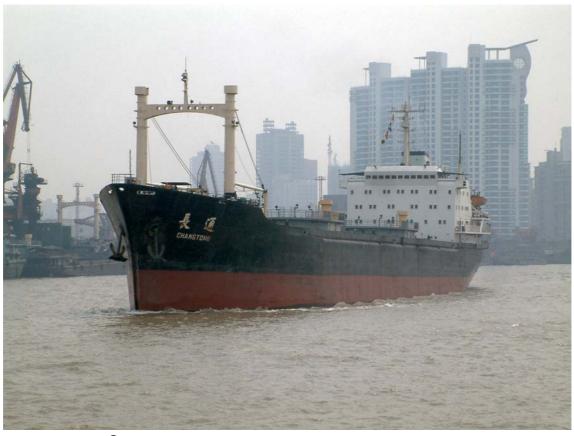

# SCRAPPING INFORMATION:

Jiangnan Shipyard Shanghai (China)

Shanghai 6/4/2004 © D. Hazell

Photo at CD-ROM Merchant Vessel Photos C01

#### **GENERAL INFORMATION:**

Name: Chang Tong IMO No: 8326565

Ex: Built: 1981

Type: Bulk Carrier Status: In Service

SubType: Flag: China

DWT: 19,054 Draft: 9.86 Builder: Jiangnan Shipyard GT: 12,069 LOA: 163.00 Owner: COSCO Container Lines