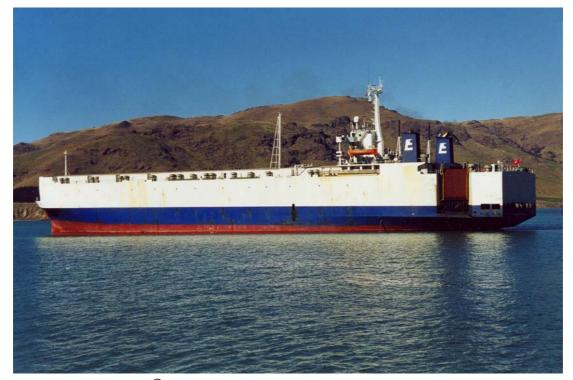

#### **SCRAPPING INFORMATION:**

Chinese breakers 2002

Lyttelton (N.Z.) 13/8/2000 © A. Calvert

#### **GENERAL INFORMATION:**

Name: Bright Vega IMO No: 7513977 Ex: Blue Virgo Built: 5/1976 Type: Status: Demolished SubType: Car Carrier Flag: Philippines DWT: 4,733 Draft: 6.86 Builder: Miho Shipyard GT: 7,406 LOA: 153.73 Owner: Baliwag Navigation NT: 8,522 Beam: 19.84 Speed/Cons: 17.50/-Class: NK Depth: 11.00 Engine Type: Pielstick