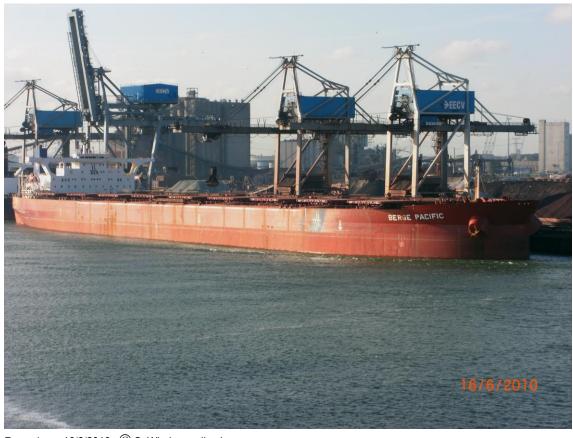

## **BERGE PACIFIC**

IMO No: 8412675 BULKER 1986 / 118491 GT

COMPANY:

BW Fleet Management Pte. Ltd.,

Singapore

YARD INFORMATION:

Samsung Shipbuilding & Heavy

Industries Co. Ltd.

Koje (South Korea) 1043

**DEMOLITION:** 

Chittagong 28/8/2011

Rotterdam 16/6/2010 © S. Wiedner collection

**BASIC DATA:** 

GT: 118491 DWT: 231851 LOA: 315.02 Bmd: 55.01 Draft: 18.42

Engine: 2 x oil Sulzer Power: 26480 kW Speed: 13.5 kn