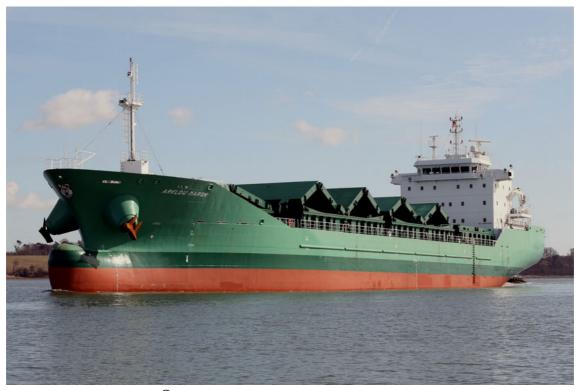

## **ARKLOW MARSH**

IMO No: 9440253 GENERAL CARGO 2010 / 9682 GT

**COMPANY:** 

#### YARD INFORMATION:

**DEMOLITION:** 

Arklow Shipping Ltd., Ireland

Mokpo Shipbuilding Co. Ltd. (South Korea) 07-190

River Orwell (U.K.) 21/3/2010 © S. Wiedner collection